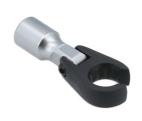

## Flexible Crows Foot Wrench 15mm 3/8"D

A 15mm flexi-head crows foot wrench for use with a 3/8" square drive ratchet. The flexible head makes it ideal for use in awkward or hard to reach areas, with the open end allowing for use on flare nuts or sensors.

## **Additional Information**

- Extension bar length 43mm (from pivot point).
- Bi-Hex (12pt) profile x 3/8"D.
- · Features an open jaw to fit around pipes & cables. Ideal for removing brake, fuel & hydraulic lines.
- Manufactured from chrome vanadium. Extension bar features a matt finish & the wrench has a manganese phosphate coating for corrosion resistance.
- Part of a range of 3/8"D flexible crows foot wrenches from 10mm to 22mm (Part Nos. 8425 8437).