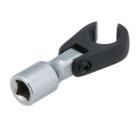

## Flexible Crows Foot Wrench 15mm 3/8"D

A 15mm flexi-head crows foot wrench for use with a 3/8" square drive ratchet. The flexible head makes it ideal for use in awkward or hard to reach areas, with the open end allowing for use on flare nuts or sensors.

## **Additional Information**

- Extension bar length 43mm (from pivot point).
- Bi-Hex (12pt) profile x 3/8"D.
- · Features an open jaw to fit around pipes & cables. Ideal for removing brake, fuel & hydraulic lines.
- Manufactured from chrome vanadium. Extension bar features a matt finish & the wrench has a manganese phosphate coating for corrosion resistance.
- Part of a range of 3/8"D flexible crows foot wrenches from 10mm to 22mm (Part Nos. 8425 8437).