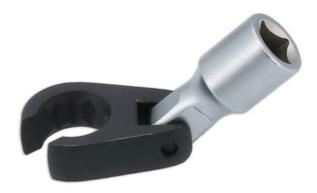

## Flexible Crows Foot Wrench 15mm 3/8"D

A 15mm flexi-head crows foot wrench for use with a 3/8" square drive ratchet. The flexible head makes it ideal for use in awkward or hard to reach areas, with the open end allowing for use on flare nuts or sensors.

## **Additional Information**

- Extension bar length 43mm (from pivot point).
- Bi-Hex (12pt) profile x 3/8"D.
- · Features an open jaw to fit around pipes & cables. Ideal for removing brake, fuel & hydraulic lines.
- Manufactured from chrome vanadium. Extension bar features a matt finish & the wrench has a manganese phosphate coating for corrosion resistance.
- Part of a range of 3/8"D flexible crows foot wrenches from 10mm to 22mm (Part Nos. 8425 8437).